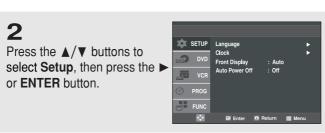

ock must be set correctly.



Press the ▲/▼ buttons to select Setup, then press the or ENTER button.

SETUP Clock Front Display : Auto Power Off : Off Auto Power Off : Off Seturn ■ Menu

Press the ▲/▼ buttons to select Clock, then press the or ENTER button.

SETUP Language Clock Front Display : Auto Auto Power Off : Off PROG FUNC



## **Setting the Front Panel Display**

You can set the Front Panel Display to be bright, dim, or to automatically dim during power off.









Auto: Front Panel Display will dim automatically during power off.

Bright: Front Panel Display will be bright.Dim: Front Panel Display will be dim.

## **Setting the Auto Power Off**

This feature automatically turns off your DVD-VCR if no signal is received and you do not press any buttons for the selected time.









- Off: Auto power off is disabled.
- 1Hr: DVD-VCR will auto shut off 1 hour after the last button is pressed or no signal is received.
- 2Hr: DVD-VCR will auto shut off 2 hours after the last button is pressed or no signal is received.

## Chapter 4

**DVD OPERATIONS** 

## Playing a Disc

## **Before Play**

- Turn on your TV and set it to the correct Video Input on your TV's remote control.
- If you connected an external Audio System, turn on your Audio System and set it to the correct Audio Input.

## **Playback**



Press the **OPEN/CLOSE** (▲) button on the front panel.



2

Place a disc gently into the tray with the disc's label facing up.



3

Press the ►II (Play/Pause) button on your remote control or on the front panel.

Most discs will start to play back as soon as the tr